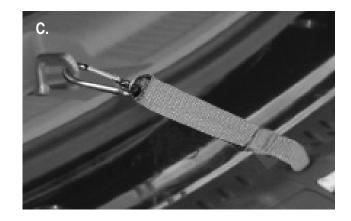

#### **INSTRUCTIONS FOR USE**

Watch for pinch points while unfolding ramp (Figure B).

Step 2. Be sure the ramp is secure and all four corners are supported.

Step 3. If used on the rear entrance of a van or SUV, attach the security strap to the door latch, as shown (Figure C).