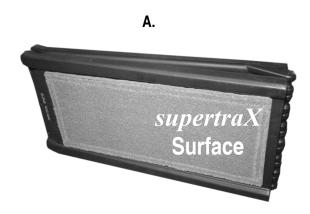

### **INSTRUCTIONS FOR USE**

Step 1. Unfold ramp and place on firm surface with supertraX surface facing up (Figure A).