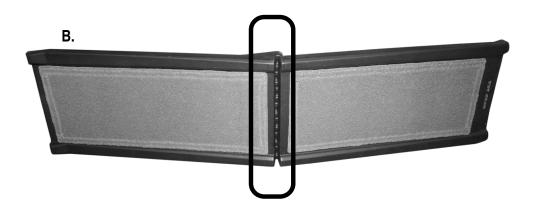

#### **INSTRUCTIONS FOR USE**

Watch for pinch points while unfolding ramp (Figure B).

Step 2. Be sure the ramp is secure and all four corners are supported.

Step 3. If used on the rear entrance of a van or SUV, attach the security strap to the door latch, as shown (Figure C).