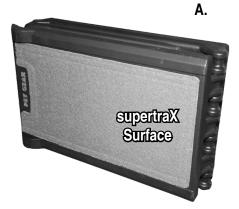

#### **INSTRUCTIONS FOR USE**

Step 1. Unfold ramp and place on firm surface with supertraX surface facing up (Figure A).