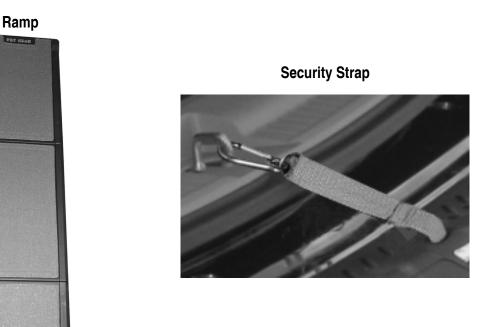

#### PARTS LIST

Check that you have all the parts shown BEFORE assembling your product. If any parts are missing, call Customer Service.

### **INSTRUCTIONS FOR USE**

Watch for pinch points while unfolding ramp (Figure B).

Step 2. Be sure the ramp is secure and all four corners are supported.

Step 3. If used on the rear entrance of a van or SUV, attach the security strap to the floor door latch, as shown (Figure C).