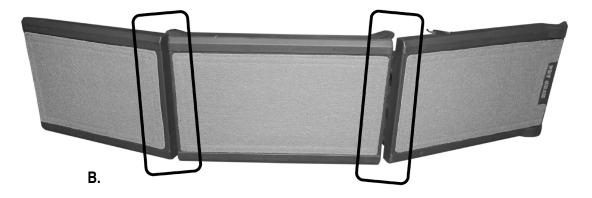

### **INSTRUCTIONS FOR USE**

Watch for pinch points while unfolding ramp (Figure B).

Step 2. Be sure the ramp is secure and all four corners are supported.

Step 3. If used on the rear entrance of a van or SUV, attach the security strap to the floor door latch, as shown (Figure C).