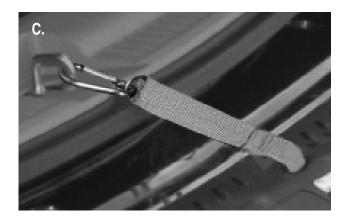

### **INSTRUCTIONS FOR USE**

Watch for pinch points while unfolding ramp (Figure B).

Step 2. Be sure the ramp is secure and all four corners are supported.

Step 3. If used on the rear entrance of a van or SUV, attach the security strap to the floor door latch, as shown (Figure C).