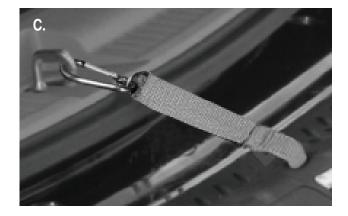

### **INSTRUCTIONS FOR USE**

Watch for pinch points while unfolding ramp (Figure B).

Step 2. Be sure the ramp is secure and all four corners are supported.

Step 3. If used on the rear entrance of a van or SUV, attach the security strap to the floor door latch, as shown (Figure C).