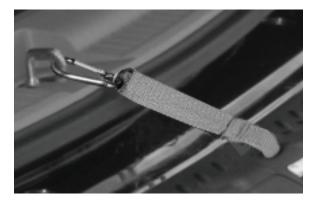

#### PARTS LIST

Check that you have all the parts shown BEFORE assembling your product. If any parts are missing, call Customer Service.

**Security Strap** 

### **INSTRUCTIONS FOR USE**

Watch for pinch points while unfolding ramp (Figure B).

Step 2. Be sure the ramp is secure and all four corners are supported.

Step 3. If used on the rear entrance of a van or SUV, attach the security strap to the floor door latch, as shown (Figure C).