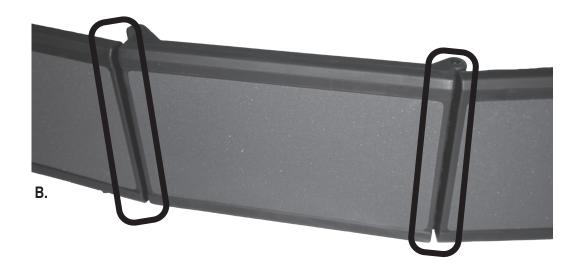

### **INSTRUCTIONS FOR USE**

Watch for pinch points while unfolding ramp (Figure B).

Step 2. Be sure the ramp is secure and all four corners are supported.

Step 3. If used on the rear entrance of a van or SUV, attach the security strap to the floor door latch, as shown (Figure C).