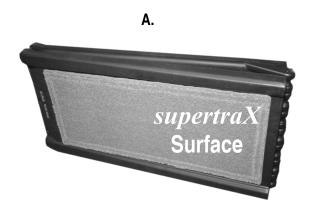

### **INSTRUCTIONS FOR USE**

Step 1. Unfold ramp and place on firm surface with supertraX surface facing up (Figure A).