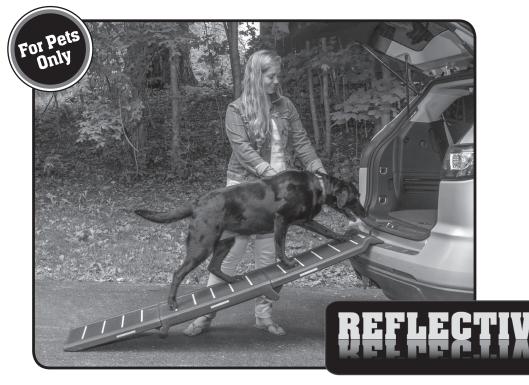

# INSTRUCTION MANUAL TRAVEL LITE FULL-LENGTH TRI-FOLD REFLECTIVE PET RAMP

TL9371RF

To see our full line of products, visit us online at: www.petgearinc.com

#### FOR PETS ONLY.

Not intended to be used as a restraining device for aggressive or dangerous animals that dig, chew or paw aggressively. Do not leave your pet unattended. **PET GEAR** is not liable for any damage caused by aggressive, destructive, immature or untrained animals. Do not use near an open or exposed flame. Failure to follow these warnings and the instructions could result in serious injury or death.