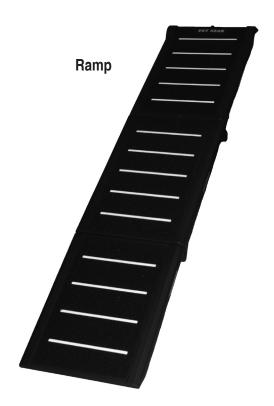

## **INSTRUCTIONS FOR USE**

Step 1. Unfold ramp and place on firm surface with non-skid surface facing up (Figure A).