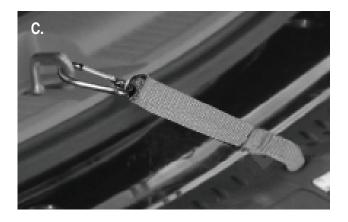

# **INSTRUCTIONS FOR USE**

Watch for pinch points while unfolding ramp (Figure B).

Step 2. Be sure the ramp is secure and all four corners are supported.

Step 3. If used on the rear entrance of a van or SUV, attach the security strap to the floor door latch, as shown (Figure C).