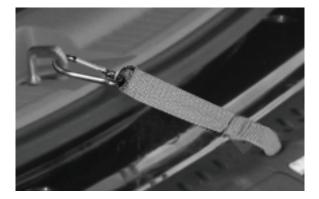

# PARTS LIST

Check that you have all the parts shown BEFORE assembling your product. If any parts are missing, call Customer Service.

Security Strap

# **INSTRUCTIONS FOR USE**

Watch for pinch points while unfolding ramp (Figure B).

Step 2. Be sure the ramp is secure and all four corners are supported.

Step 3. If used on the rear entrance of a van or SUV, attach the security strap to the floor door latch, as shown (Figure C).