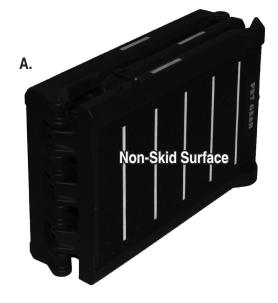

## **INSTRUCTIONS FOR USE**

Step 1. Unfold ramp and place on firm surface with non-skid surface facing up (Figure A).