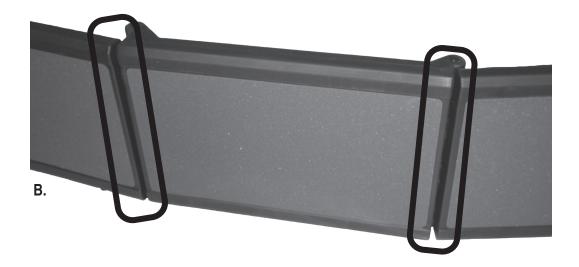

# **INSTRUCTIONS FOR USE**

Watch for pinch points while unfolding ramp (Figure B).

Step 2. Be sure the ramp is secure and all four corners are supported.

Step 3. If used on the rear entrance of a van or SUV, attach the security strap to the floor door latch, as shown (Figure C).